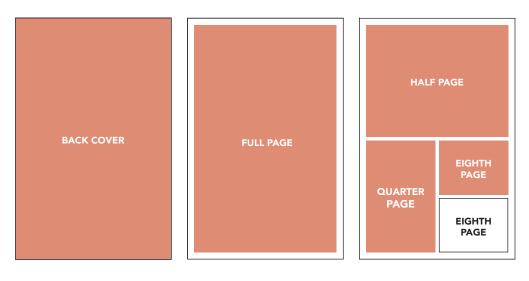

### DEADLINE: September 23, 2022

All ad files must be sent via email to keith@milkrow.com.

| Size                            | Specifications                     |
|---------------------------------|------------------------------------|
| Back Cover (Title Sponsor only) | 5.5" × 8.5" (requires .125" bleed) |
| Full Page                       | 5" × 8"                            |
| Half Page                       | 5" × 4"                            |
| Quarter Page                    | 2.5" × 4"                          |
| Eighth Page                     | 2.5" × 2"                          |